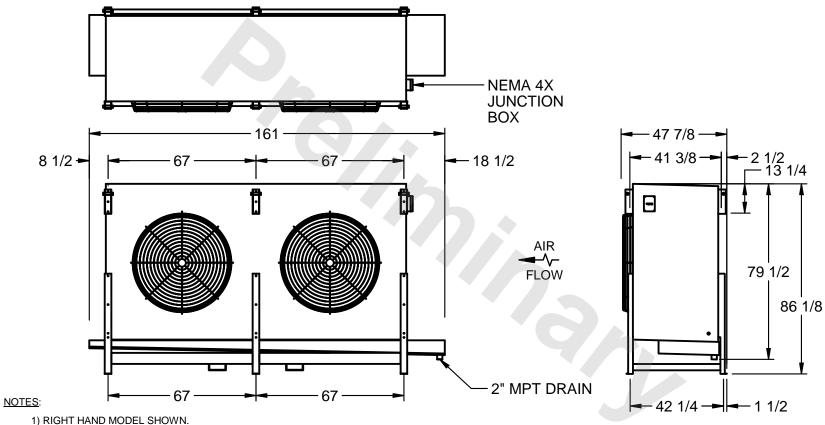

## EVAPCO, INC.

MODEL # SSTHB2-608VF0300K1KA CUSTOMER STL2-SE-22-FL N.T.S. 9/13/2025

- 2) ALL DIMENSIONS ARE FOR REFERENCE AND SHOULD NOT BE USED FOR PREFABRICATION OF PIPING OR SUPPORTS.
- 3) WATER DEFROST ADDS 6 INCHES TO HEIGHT OF STANDARD UNIT AND CHANGES DRAIN SIZE.
- 4) HANGER HOLES ARE FOR 3/4 INCH THREADED ROD.