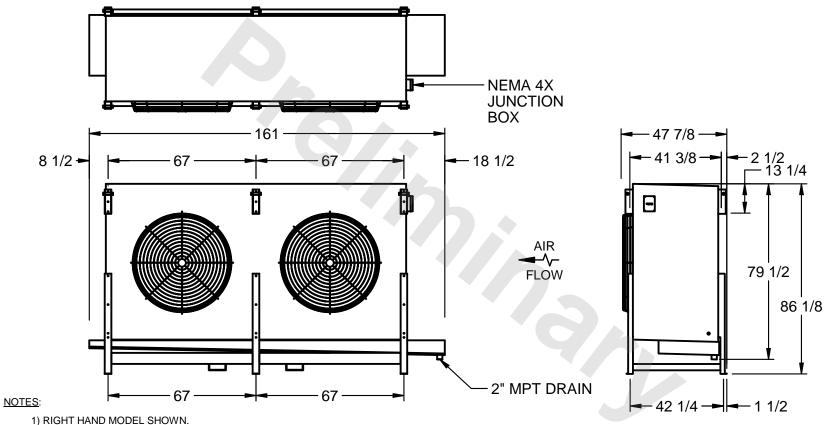

## EVAPCO, INC.

MODEL# SSTHB2-608VF0300L1KA CUSTOMER STL2-SE-22-FL N.T.S. 9/13/2025

- 2) ALL DIMENSIONS ARE FOR REFERENCE AND SHOULD NOT BE USED FOR PREFABRICATION OF PIPING OR SUPPORTS.
- 3) WATER DEFROST ADDS 6 INCHES TO HEIGHT OF STANDARD UNIT AND CHANGES DRAIN SIZE.
- 4) HANGER HOLES ARE FOR 3/4 INCH THREADED ROD.