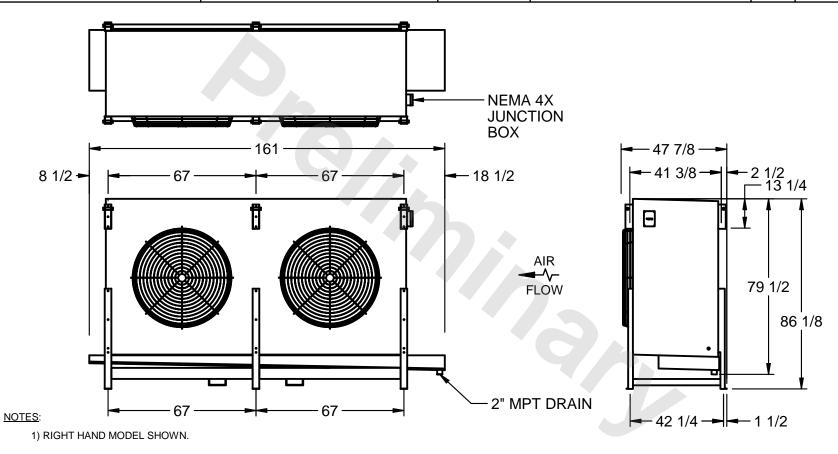

## EVAPCO, INC.

MODEL # SSTHB2-608VF0500K1LA CUSTOMER STL2-SE-22-FL N.T.S. 9/13/2025

- 2) ALL DIMENSIONS ARE FOR REFERENCE AND SHOULD NOT BE USED FOR PREFABRICATION OF PIPING OR SUPPORTS.
- 3) WATER DEFROST ADDS 6 INCHES TO HEIGHT OF STANDARD UNIT AND CHANGES DRAIN SIZE.
- 4) HANGER HOLES ARE FOR 3/4 INCH THREADED ROD.

| PROJECT SHIPPING WEIGHT 2810 lbs OPERATING WEIGHT 3240 lbs |
|------------------------------------------------------------|
|------------------------------------------------------------|