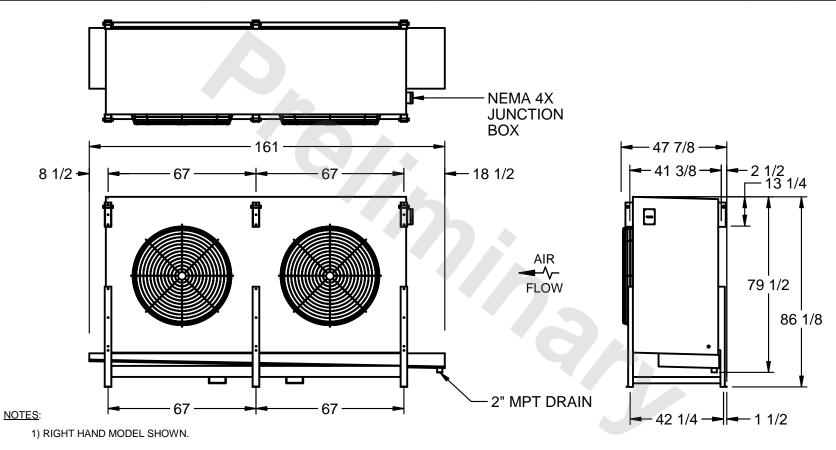

## EVAPCO, INC.

MODEL# SSTHB2-608VF0750L2KA CUSTOMER STL2-SE-22-FL N.T.S. 9/13/2025

- 2) ALL DIMENSIONS ARE FOR REFERENCE AND SHOULD NOT BE USED FOR PREFABRICATION OF PIPING OR SUPPORTS.
- 3) WATER DEFROST ADDS 6 INCHES TO HEIGHT OF STANDARD UNIT AND CHANGES DRAIN SIZE.
- 4) HANGER HOLES ARE FOR 3/4 INCH THREADED ROD.