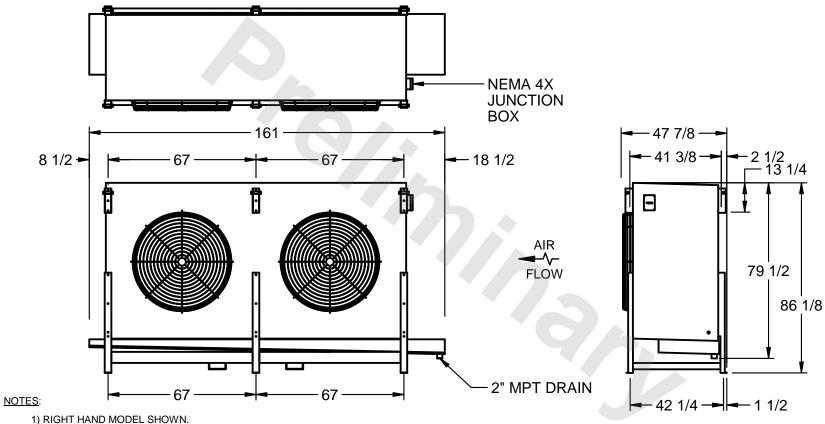

## EVAPCO, INC.

MODEL# SSTHB2-608WF0300K1KA CUSTOMER STL2-SE-22-FL N.T.S. 9/13/2025

- 2) ALL DIMENSIONS ARE FOR REFERENCE AND SHOULD NOT BE USED FOR PREFABRICATION OF PIPING OR SUPPORTS.
- 3) WATER DEFROST ADDS 6 INCHES TO HEIGHT OF STANDARD UNIT AND CHANGES DRAIN SIZE.
- 4) HANGER HOLES ARE FOR 3/4 INCH THREADED ROD.