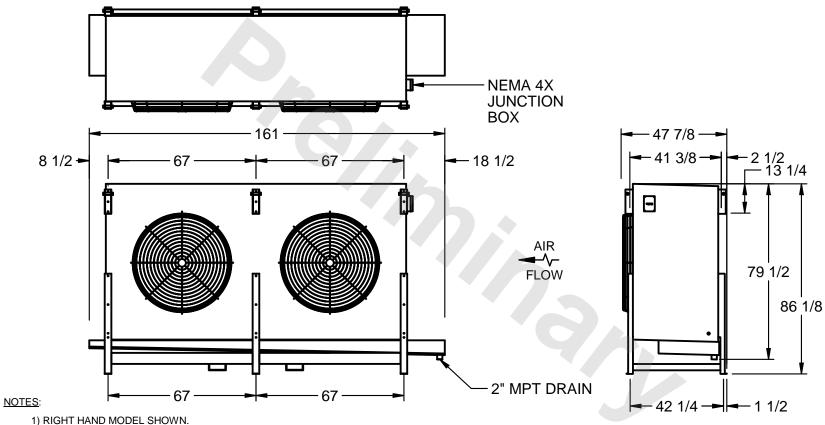

## EVAPCO, INC.

MODEL# SSTHB2-608WF0300K3LA CUSTOMER STL2-SE-22-FL N.T.S. 9/13/2025

- 2) ALL DIMENSIONS ARE FOR REFERENCE AND SHOULD NOT BE USED FOR PREFABRICATION OF PIPING OR SUPPORTS.
- 3) WATER DEFROST ADDS 6 INCHES TO HEIGHT OF STANDARD UNIT AND CHANGES DRAIN SIZE.
- 4) HANGER HOLES ARE FOR 3/4 INCH THREADED ROD.