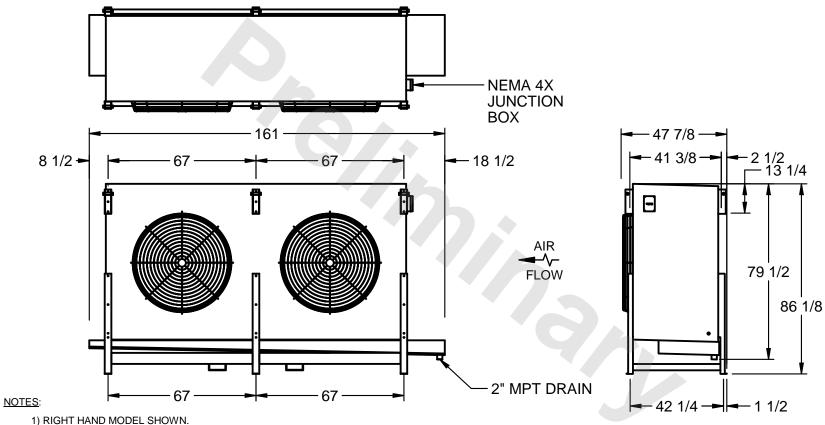

## EVAPCO, INC.

MODEL# SSTHB2-608WF0500K1LA CUSTOMER STL2-SE-22-FL N.T.S. 9/13/2025

- 2) ALL DIMENSIONS ARE FOR REFERENCE AND SHOULD NOT BE USED FOR PREFABRICATION OF PIPING OR SUPPORTS.
- 3) WATER DEFROST ADDS 6 INCHES TO HEIGHT OF STANDARD UNIT AND CHANGES DRAIN SIZE.
- 4) HANGER HOLES ARE FOR 3/4 INCH THREADED ROD.