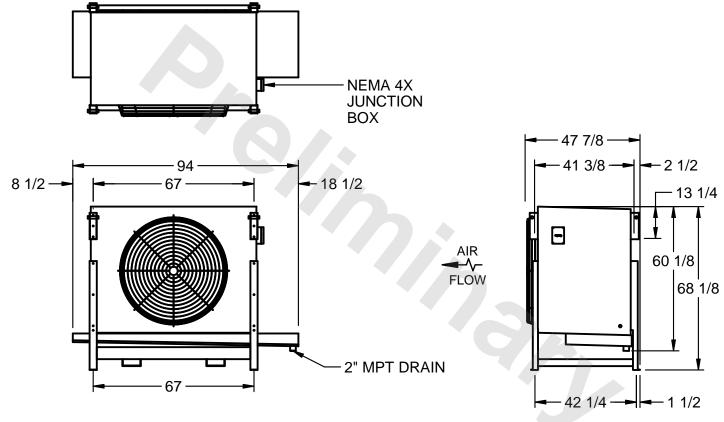

## EVAPCO, INC.

MODEL# SSTHB1-226WF0200K2KA CUSTOMER SCALE N.T.S. STL1-SE-16-FL 8/3/2025

## NOTES:

- 1) RIGHT HAND MODEL SHOWN.
- 2) ALL DIMENSIONS ARE FOR REFERENCE AND SHOULD NOT BE USED FOR PREFABRICATION OF PIPING OR SUPPORTS.
- 3) WATER DEFROST ADDS 6 INCHES TO HEIGHT OF STANDARD UNIT AND CHANGES DRAIN SIZE.
- 4) HANGER HOLES ARE FOR 3/4 INCH THREADED ROD.