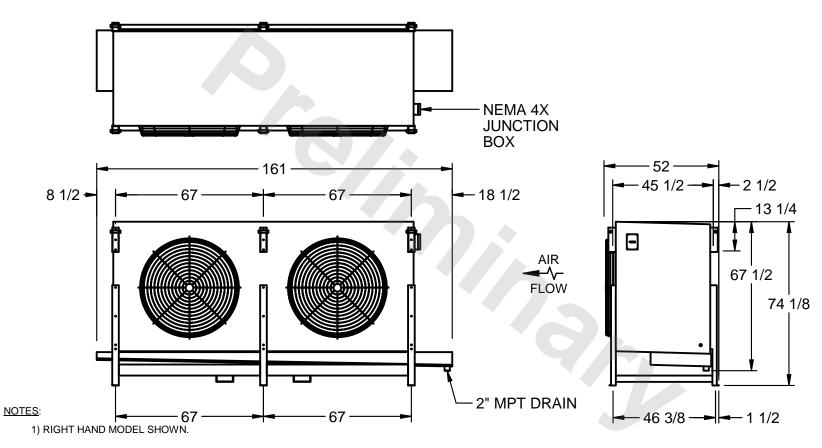

## EVAPCO, INC.

MODEL# SSTHB2-5010VF0300K2LA CUSTOMER DWG. #STL2-SE-18-10R-FL N.T.S. 8/29/2025

- 2) ALL DIMENSIONS ARE FOR REFERENCE AND SHOULD NOT BE USED FOR PREFABRICATION OF PIPING OR SUPPORTS.
- 3) WATER DEFROST ADDS 6 INCHES TO HEIGHT OF STANDARD UNIT AND CHANGES DRAIN SIZE.
- 4) HANGER HOLES ARE FOR 3/4 INCH THREADED ROD.