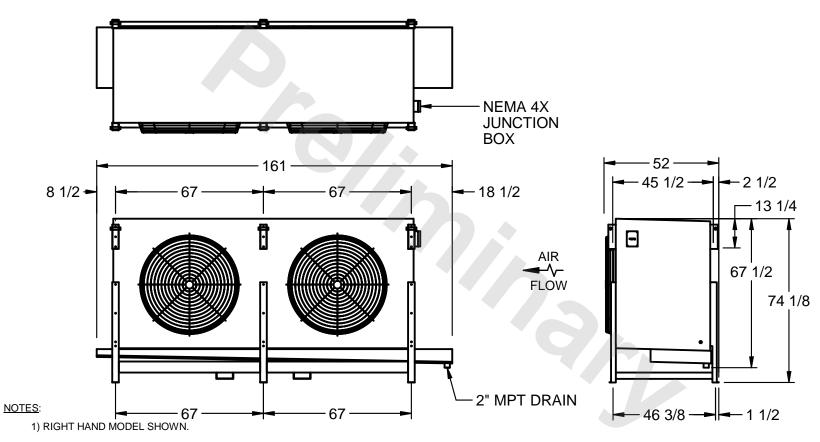

## EVAPCO, INC.

MODEL# SSTHB2-5010VF0750K1LA CUSTOMER DWG. #STL2-SE-18-10R-FL N.T.S. 8/29/2025

- 2) ALL DIMENSIONS ARE FOR REFERENCE AND SHOULD NOT BE USED FOR PREFABRICATION OF PIPING OR SUPPORTS.
- 3) WATER DEFROST ADDS 6 INCHES TO HEIGHT OF STANDARD UNIT AND CHANGES DRAIN SIZE.
- 4) HANGER HOLES ARE FOR 3/4 INCH THREADED ROD.

| PROJECT SHIPPING WEIGHT 3190 lbs OPERATING WEIGHT 3650 lbs |
|------------------------------------------------------------|
|------------------------------------------------------------|