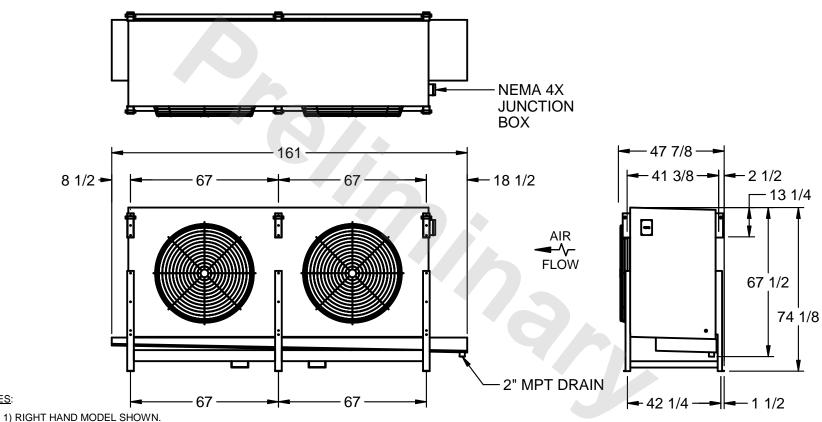

## EVAPCO, INC.

MODEL# SSTHB2-506WF0300L1KA CUSTOMER STL2-SE-18-FL N.T.S. 9/2/2025

NOTES:

- 2) ALL DIMENSIONS ARE FOR REFERENCE AND SHOULD NOT BE USED FOR PREFABRICATION OF PIPING OR SUPPORTS.
- 3) WATER DEFROST ADDS 6 INCHES TO HEIGHT OF STANDARD UNIT AND CHANGES DRAIN SIZE.
- 4) HANGER HOLES ARE FOR 3/4 INCH THREADED ROD.