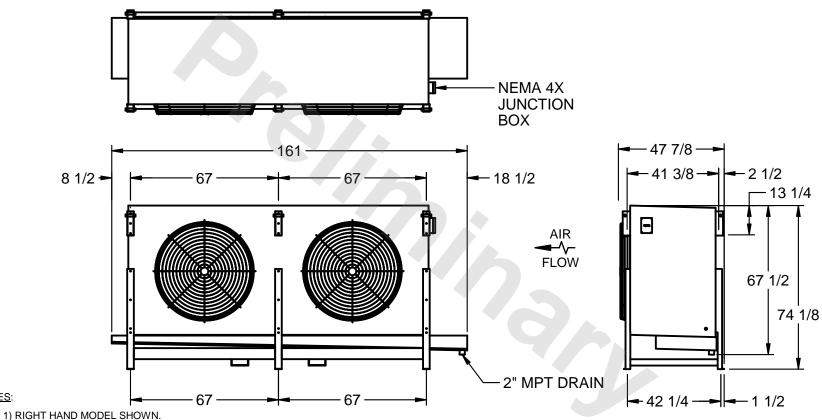

## EVAPCO, INC.

MODEL # SSTHB2-508VF0200K2KA CUSTOMER STL2-SE-18-FL N.T.S. 9/7/2025

NOTES:

- 2) ALL DIMENSIONS ARE FOR REFERENCE AND SHOULD NOT BE USED FOR PREFABRICATION OF PIPING OR SUPPORTS.
- 3) WATER DEFROST ADDS 6 INCHES TO HEIGHT OF STANDARD UNIT AND CHANGES DRAIN SIZE.
- 4) HANGER HOLES ARE FOR 3/4 INCH THREADED ROD.

|  | PROJECT | ROOM | SHIPPING<br>WEIGHT 2520 lbs | OPERATING WEIGHT 2880 lbs |
|--|---------|------|-----------------------------|---------------------------|