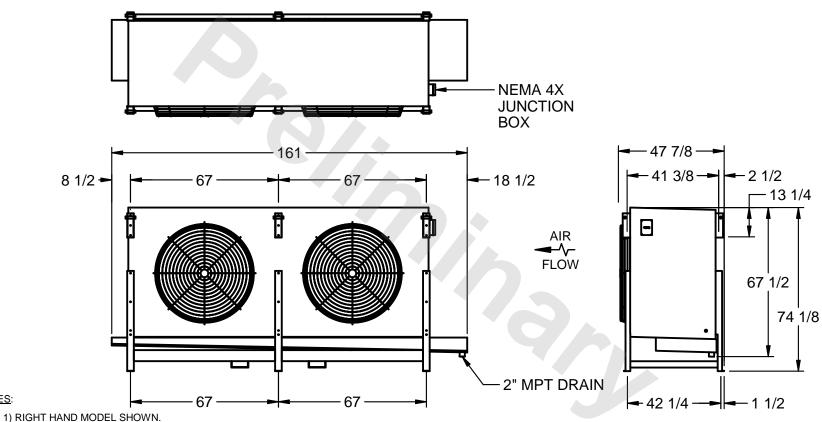

## EVAPCO, INC.

MODEL # SSTHB2-508VF0750L2KA CUSTOMER STL2-SE-18-FL N.T.S. 9/7/2025

NOTES:

- 2) ALL DIMENSIONS ARE FOR REFERENCE AND SHOULD NOT BE USED FOR PREFABRICATION OF PIPING OR SUPPORTS.
- 3) WATER DEFROST ADDS 6 INCHES TO HEIGHT OF STANDARD UNIT AND CHANGES DRAIN SIZE.
- 4) HANGER HOLES ARE FOR 3/4 INCH THREADED ROD.