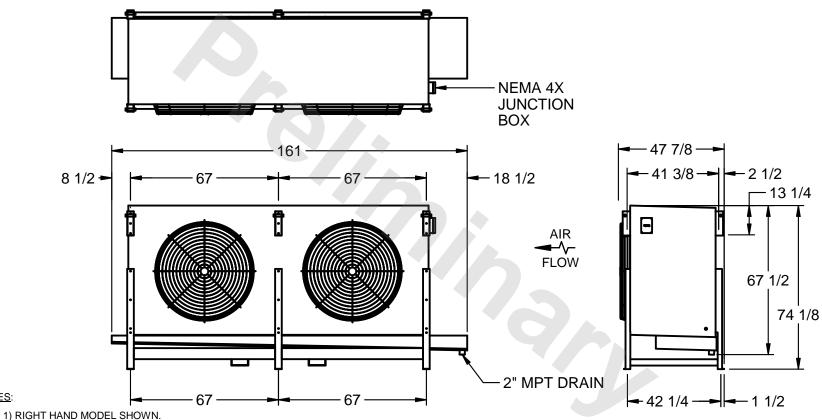

## EVAPCO, INC.

MODEL# SSTHB2-508WF0200K2KA CUSTOMER STL2-SE-18-FL N.T.S. 9/7/2025

NOTES:

- 2) ALL DIMENSIONS ARE FOR REFERENCE AND SHOULD NOT BE USED FOR PREFABRICATION OF PIPING OR SUPPORTS.
- 3) WATER DEFROST ADDS 6 INCHES TO HEIGHT OF STANDARD UNIT AND CHANGES DRAIN SIZE.
- 4) HANGER HOLES ARE FOR 3/4 INCH THREADED ROD.

|  | PROJECT | ROOM | SHIPPING<br>WEIGHT 2660 lbs | OPERATING WEIGHT 3100 lbs |
|--|---------|------|-----------------------------|---------------------------|