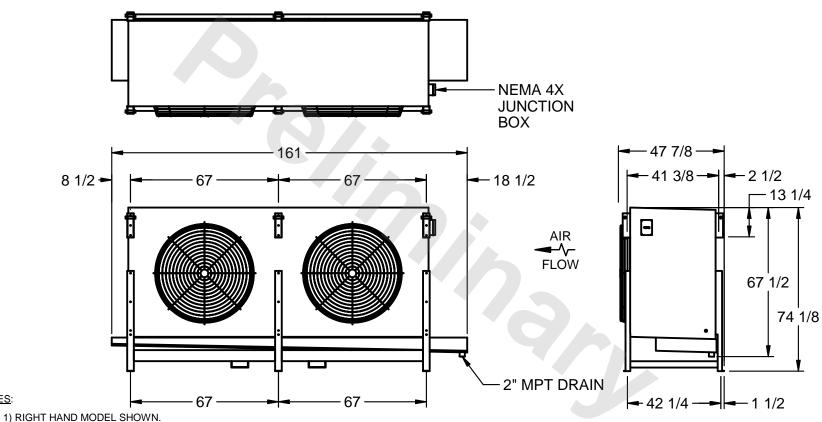

## EVAPCO, INC.

MODEL# SSTHB2-508WF0750K1MA CUSTOMER STL2-SE-18-FL N.T.S. 9/7/2025

NOTES:

- 2) ALL DIMENSIONS ARE FOR REFERENCE AND SHOULD NOT BE USED FOR PREFABRICATION OF PIPING OR SUPPORTS.
- 3) WATER DEFROST ADDS 6 INCHES TO HEIGHT OF STANDARD UNIT AND CHANGES DRAIN SIZE.
- 4) HANGER HOLES ARE FOR 3/4 INCH THREADED ROD.