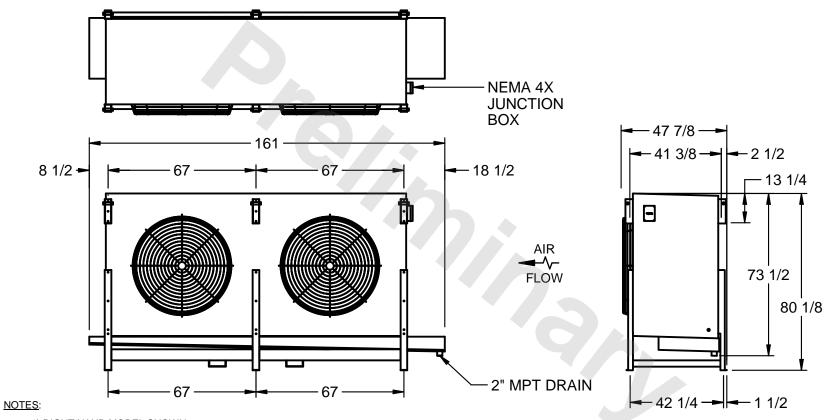

## EVAPCO, INC.

MODEL # SSTHB2-566VF0150K1KA CUSTOMER STL2-SE-20-FL N.T.S. 9/10/2025

- 1) RIGHT HAND MODEL SHOWN.
- 2) ALL DIMENSIONS ARE FOR REFERENCE AND SHOULD NOT BE USED FOR PREFABRICATION OF PIPING OR SUPPORTS.
- 3) WATER DEFROST ADDS 6 INCHES TO HEIGHT OF STANDARD UNIT AND CHANGES DRAIN SIZE.
- 4) HANGER HOLES ARE FOR 3/4 INCH THREADED ROD.