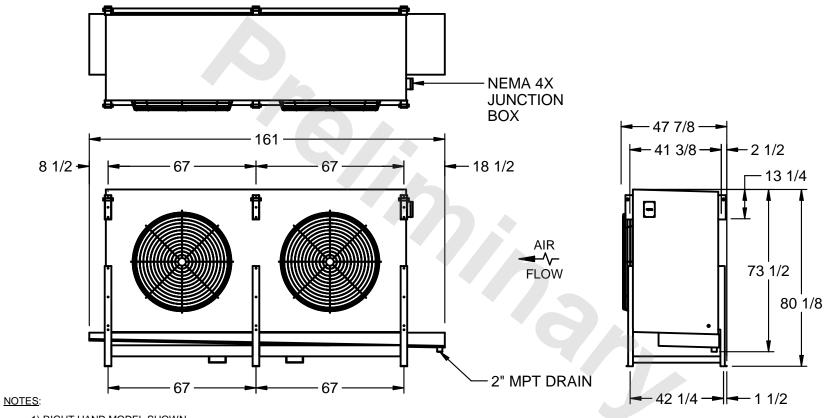

## EVAPCO, INC.

MODEL # SSTHB2-566VF0200K2KA CUSTOMER STL2-SE-20-FL N.T.S. 9/10/2025

- 1) RIGHT HAND MODEL SHOWN.
- 2) ALL DIMENSIONS ARE FOR REFERENCE AND SHOULD NOT BE USED FOR PREFABRICATION OF PIPING OR SUPPORTS.
- 3) WATER DEFROST ADDS 6 INCHES TO HEIGHT OF STANDARD UNIT AND CHANGES DRAIN SIZE.
- 4) HANGER HOLES ARE FOR 3/4 INCH THREADED ROD.