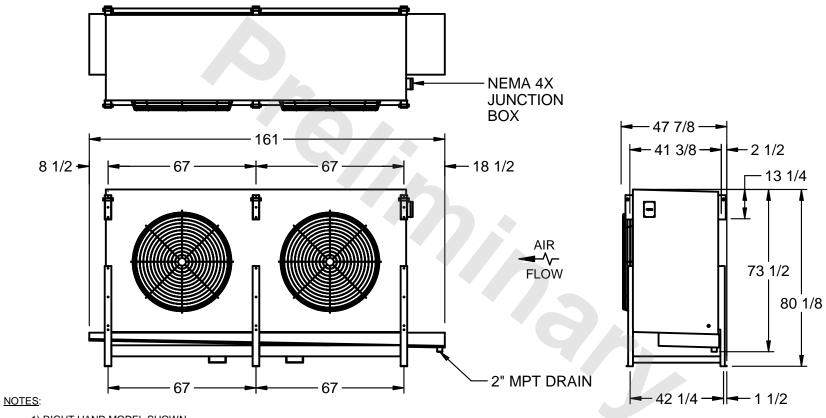

## EVAPCO, INC.

MODEL # SSTHB2-566VF0750L2KA CUSTOMER STL2-SE-20-FL N.T.S. 9/10/2025

- 1) RIGHT HAND MODEL SHOWN.
- 2) ALL DIMENSIONS ARE FOR REFERENCE AND SHOULD NOT BE USED FOR PREFABRICATION OF PIPING OR SUPPORTS.
- 3) WATER DEFROST ADDS 6 INCHES TO HEIGHT OF STANDARD UNIT AND CHANGES DRAIN SIZE.
- 4) HANGER HOLES ARE FOR 3/4 INCH THREADED ROD.