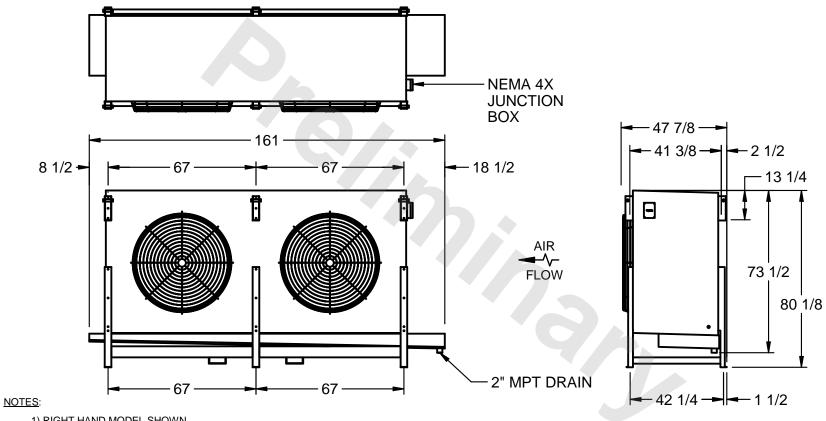

## EVAPCO, INC.

MODEL# SSTHB2-566WF0500K1LA CUSTOMER STL2-SE-20-FL N.T.S. 6/15/2025

- 1) RIGHT HAND MODEL SHOWN.
- 2) ALL DIMENSIONS ARE FOR REFERENCE AND SHOULD NOT BE USED FOR PREFABRICATION OF PIPING OR SUPPORTS.
- 3) WATER DEFROST ADDS 6 INCHES TO HEIGHT OF STANDARD UNIT AND CHANGES DRAIN SIZE.
- 4) HANGER HOLES ARE FOR 3/4 INCH THREADED ROD.