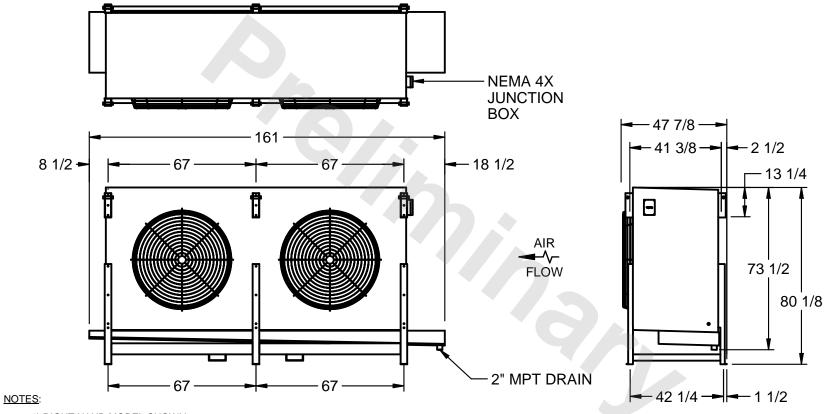

## EVAPCO, INC.

MODEL# SSTHB2-566WF0750K1MA CUSTOMER STL2-SE-20-FL N.T.S. 6/16/2025

- 1) RIGHT HAND MODEL SHOWN.
- 2) ALL DIMENSIONS ARE FOR REFERENCE AND SHOULD NOT BE USED FOR PREFABRICATION OF PIPING OR SUPPORTS.
- 3) WATER DEFROST ADDS 6 INCHES TO HEIGHT OF STANDARD UNIT AND CHANGES DRAIN SIZE.
- 4) HANGER HOLES ARE FOR 3/4 INCH THREADED ROD.

| PROJECT SHIPPING WEIGHT 2850 lbs OPERATING WEIGHT 3200 lbs |
|------------------------------------------------------------|
|------------------------------------------------------------|