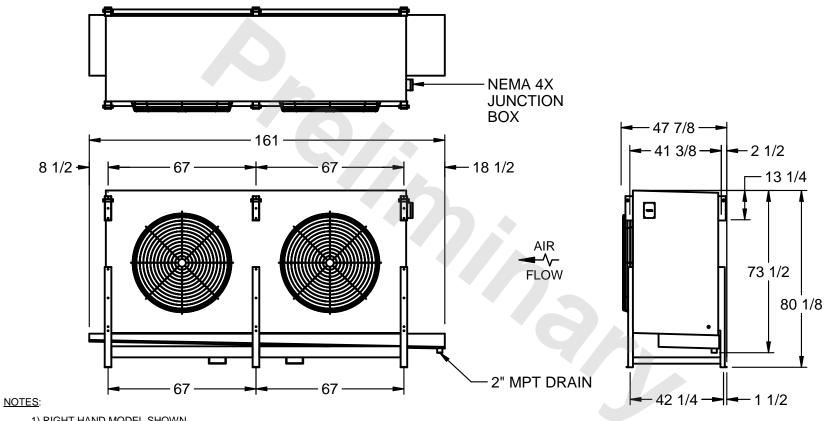

## EVAPCO, INC.

MODEL# SSTHB2-566WF0750L2KA CUSTOMER STL2-SE-20-FL N.T.S. 6/16/2025

- 1) RIGHT HAND MODEL SHOWN.
- 2) ALL DIMENSIONS ARE FOR REFERENCE AND SHOULD NOT BE USED FOR PREFABRICATION OF PIPING OR SUPPORTS.
- 3) WATER DEFROST ADDS 6 INCHES TO HEIGHT OF STANDARD UNIT AND CHANGES DRAIN SIZE.
- 4) HANGER HOLES ARE FOR 3/4 INCH THREADED ROD.

| PROJECT | ROOM | SHIPPING<br>WEIGHT 3180 lbs | OPERATING WEIGHT 3530 lbs |
|---------|------|-----------------------------|---------------------------|