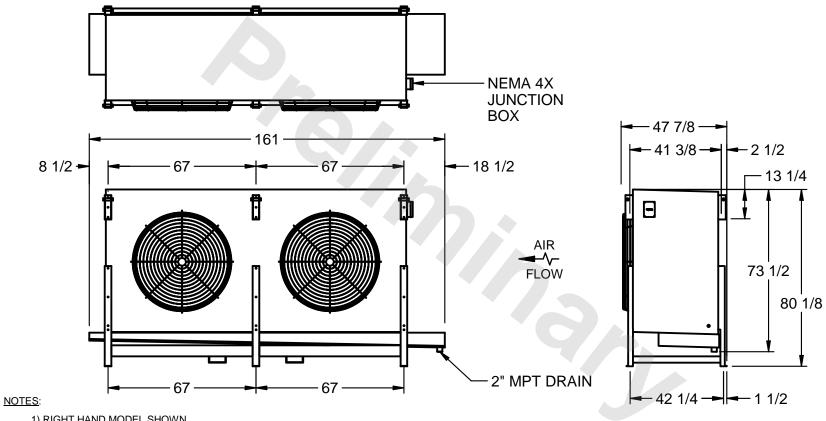

## EVAPCO, INC.

MODEL # SSTHB2-568VF0300K1LA CUSTOMER STL2-SE-20-FL N.T.S. 9/11/2025

- 1) RIGHT HAND MODEL SHOWN.
- 2) ALL DIMENSIONS ARE FOR REFERENCE AND SHOULD NOT BE USED FOR PREFABRICATION OF PIPING OR SUPPORTS.
- 3) WATER DEFROST ADDS 6 INCHES TO HEIGHT OF STANDARD UNIT AND CHANGES DRAIN SIZE.
- 4) HANGER HOLES ARE FOR 3/4 INCH THREADED ROD.