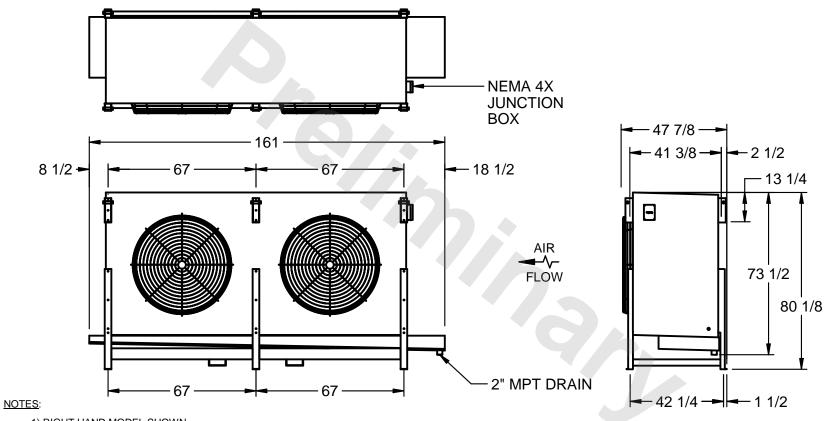

## EVAPCO, INC.

MODEL # SSTHB2-568VF0300K3LA CUSTOMER STL2-SE-20-FL N.T.S. 9/11/2025

- 1) RIGHT HAND MODEL SHOWN.
- 2) ALL DIMENSIONS ARE FOR REFERENCE AND SHOULD NOT BE USED FOR PREFABRICATION OF PIPING OR SUPPORTS.
- 3) WATER DEFROST ADDS 6 INCHES TO HEIGHT OF STANDARD UNIT AND CHANGES DRAIN SIZE.
- 4) HANGER HOLES ARE FOR 3/4 INCH THREADED ROD.