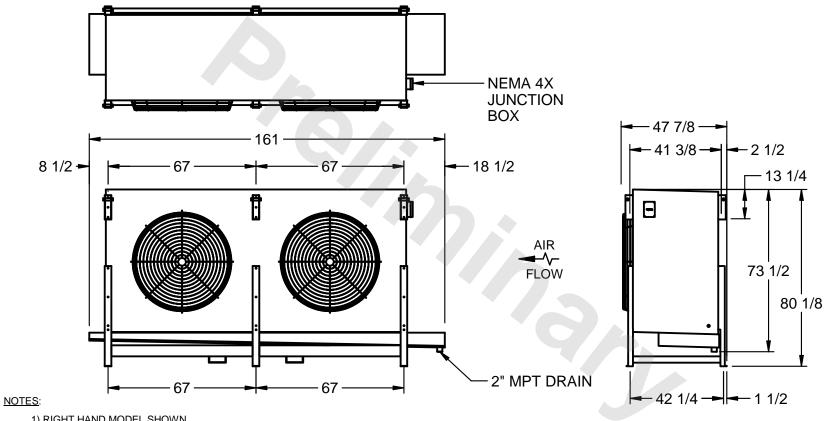

## EVAPCO, INC.

MODEL # SSTHB2-568VF0750K1MA CUSTOMER STL2-SE-20-FL N.T.S. 7/17/2025

- 1) RIGHT HAND MODEL SHOWN.
- 2) ALL DIMENSIONS ARE FOR REFERENCE AND SHOULD NOT BE USED FOR PREFABRICATION OF PIPING OR SUPPORTS.
- 3) WATER DEFROST ADDS 6 INCHES TO HEIGHT OF STANDARD UNIT AND CHANGES DRAIN SIZE.
- 4) HANGER HOLES ARE FOR 3/4 INCH THREADED ROD.

|  | PROJECT | ROOM | SHIPPING<br>WEIGHT 2960 lbs | OPERATING WEIGHT 3360 lbs |
|--|---------|------|-----------------------------|---------------------------|