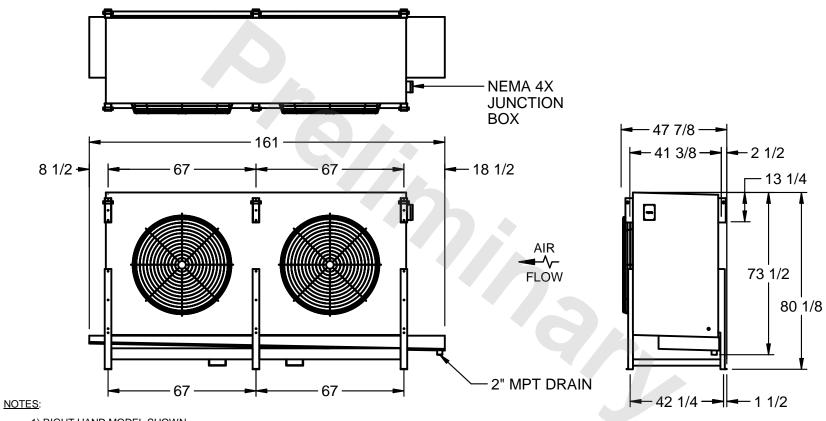

## EVAPCO, INC.

MODEL# SSTHB2-568WF0750K1LA CUSTOMER STL2-SE-20-FL N.T.S. 9/11/2025

- 1) RIGHT HAND MODEL SHOWN.
- 2) ALL DIMENSIONS ARE FOR REFERENCE AND SHOULD NOT BE USED FOR PREFABRICATION OF PIPING OR SUPPORTS.
- 3) WATER DEFROST ADDS 6 INCHES TO HEIGHT OF STANDARD UNIT AND CHANGES DRAIN SIZE.
- 4) HANGER HOLES ARE FOR 3/4 INCH THREADED ROD.