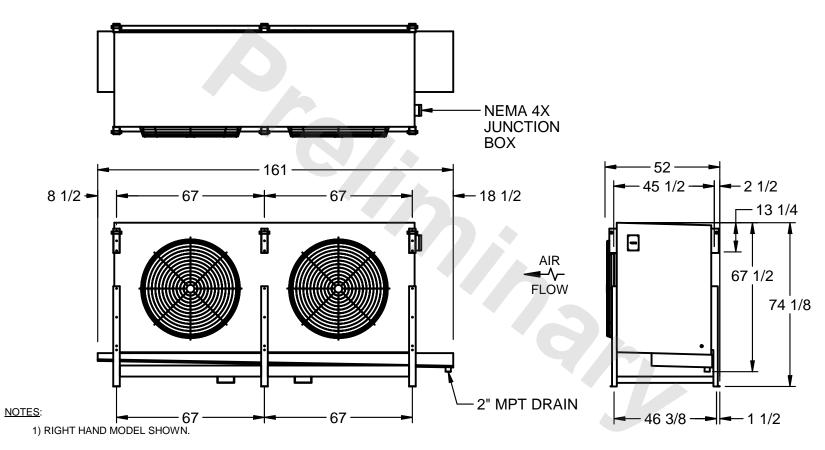

## EVAPCO, INC.

MODEL # SSTHB2-5012VH0200K2KA CUSTOMER DWG. #STL2-SE-18-10R-FL N.T.S. 8/29/2025

- 2) ALL DIMENSIONS ARE FOR REFERENCE AND SHOULD NOT BE USED FOR PREFABRICATION OF PIPING OR SUPPORTS.
- 3) WATER DEFROST ADDS 6 INCHES TO HEIGHT OF STANDARD UNIT AND CHANGES DRAIN SIZE.
- 4) HANGER HOLES ARE FOR 3/4 INCH THREADED ROD.