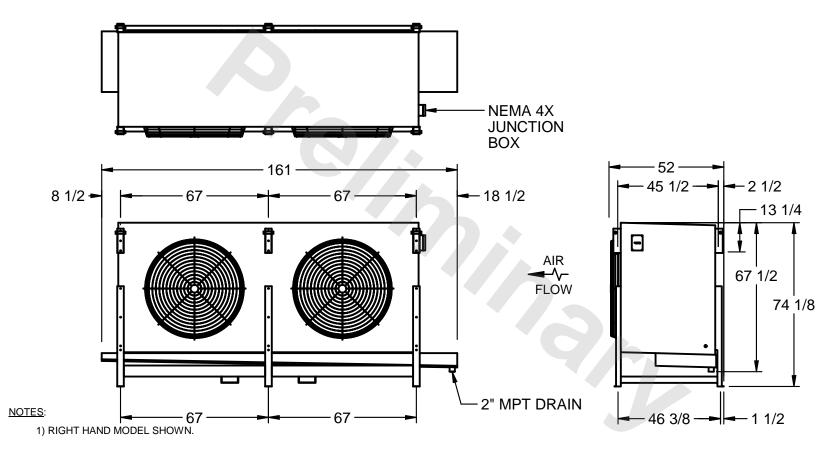

## EVAPCO, INC.

MODEL # SSTHB2-5012VH0300K2LA CUSTOMER DWG. #STL2-SE-18-10R-FL N.T.S. 8/29/2025

- 2) ALL DIMENSIONS ARE FOR REFERENCE AND SHOULD NOT BE USED FOR PREFABRICATION OF PIPING OR SUPPORTS.
- 3) WATER DEFROST ADDS 6 INCHES TO HEIGHT OF STANDARD UNIT AND CHANGES DRAIN SIZE.
- 4) HANGER HOLES ARE FOR 3/4 INCH THREADED ROD.

| PROJECT SHIPPING WEIGHT 3680 lbs OPERATING WEIGHT 4240 lbs |
|------------------------------------------------------------|
|------------------------------------------------------------|