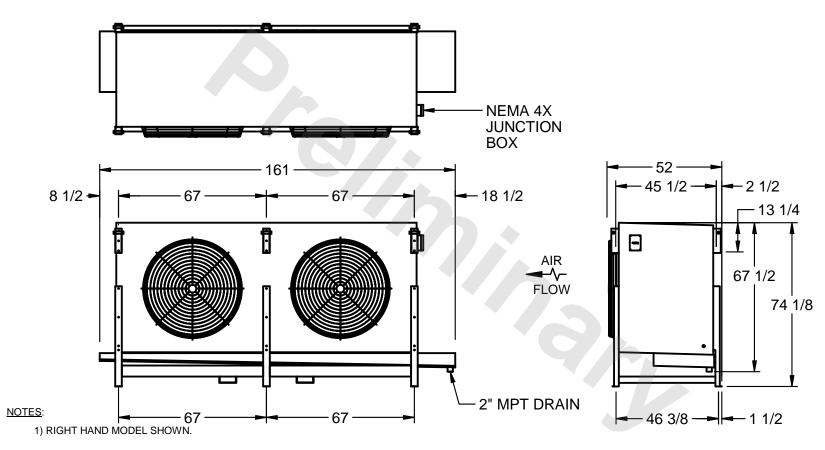

## EVAPCO, INC.

MODEL# SSTHB2-5012VH0300K3LA CUSTOMER DWG. #STL2-SE-18-10R-FL N.T.S. 8/29/2025

- 2) ALL DIMENSIONS ARE FOR REFERENCE AND SHOULD NOT BE USED FOR PREFABRICATION OF PIPING OR SUPPORTS.
- 3) WATER DEFROST ADDS 6 INCHES TO HEIGHT OF STANDARD UNIT AND CHANGES DRAIN SIZE.
- 4) HANGER HOLES ARE FOR 3/4 INCH THREADED ROD.