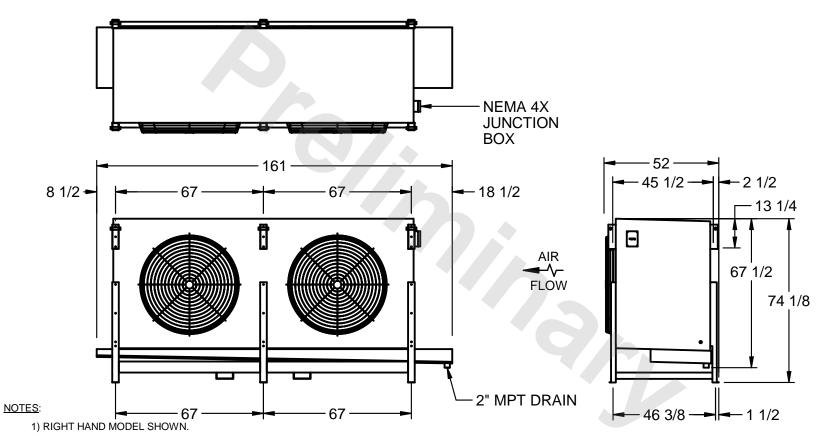

## EVAPCO, INC.

MODEL # SSTHB2-5012VH0750K1LA CUSTOMER DWG. #STL2-SE-18-10R-FL N.T.S. 8/29/2025

- 2) ALL DIMENSIONS ARE FOR REFERENCE AND SHOULD NOT BE USED FOR PREFABRICATION OF PIPING OR SUPPORTS.
- 3) WATER DEFROST ADDS 6 INCHES TO HEIGHT OF STANDARD UNIT AND CHANGES DRAIN SIZE.
- 4) HANGER HOLES ARE FOR 3/4 INCH THREADED ROD.

| PROJECT | ROOM | SHIPPING<br>WEIGHT 4080 lbs | OPERATING WEIGHT 4640 lbs |
|---------|------|-----------------------------|---------------------------|