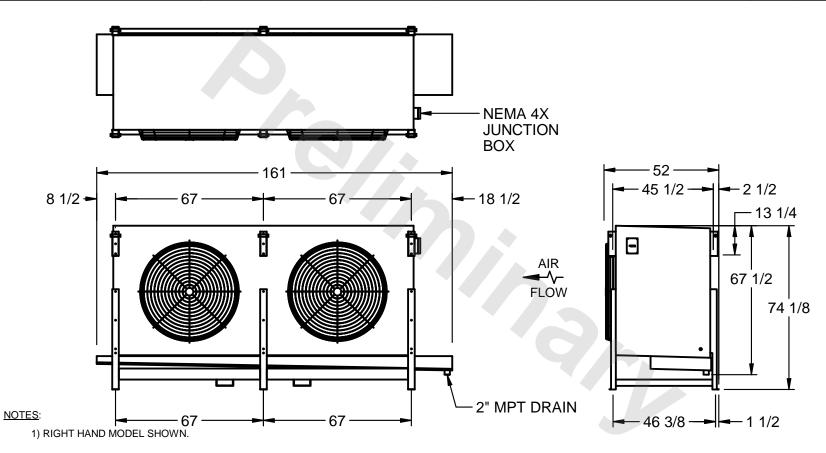

## EVAPCO, INC.

MODEL # SSTHB2-5012WH0200K2KA CUSTOMER DWG. #STL2-SE-18-10R-FL N.T.S. 8/29/2025

- 2) ALL DIMENSIONS ARE FOR REFERENCE AND SHOULD NOT BE USED FOR PREFABRICATION OF PIPING OR SUPPORTS.
- 3) WATER DEFROST ADDS 6 INCHES TO HEIGHT OF STANDARD UNIT AND CHANGES DRAIN SIZE.
- 4) HANGER HOLES ARE FOR 3/4 INCH THREADED ROD.