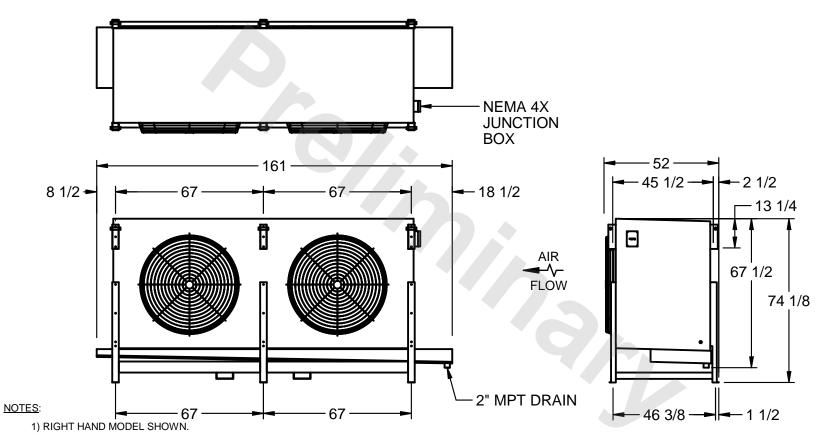

## EVAPCO, INC.

MODEL # SSTHB2-5012WH0750K1MA CUSTOMER DWG. #STL2-SE-18-10R-FL N.T.S. 8/29/2025

- 2) ALL DIMENSIONS ARE FOR REFERENCE AND SHOULD NOT BE USED FOR PREFABRICATION OF PIPING OR SUPPORTS.
- 3) WATER DEFROST ADDS 6 INCHES TO HEIGHT OF STANDARD UNIT AND CHANGES DRAIN SIZE.
- 4) HANGER HOLES ARE FOR 3/4 INCH THREADED ROD.