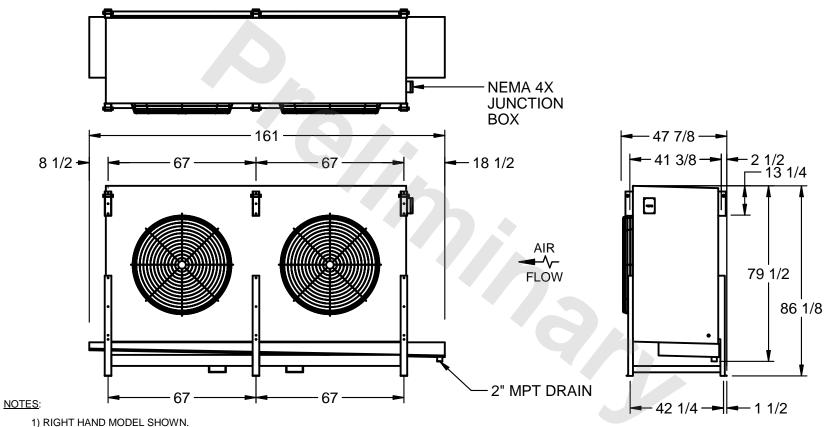

## EVAPCO, INC.

MODEL # SSTHB2-606WH0300K1KA CUSTOMER STL2-SE-22-FL N.T.S. 9/12/2025

- 2) ALL DIMENSIONS ARE FOR REFERENCE AND SHOULD NOT BE USED FOR PREFABRICATION OF PIPING OR SUPPORTS.
- 3) WATER DEFROST ADDS 6 INCHES TO HEIGHT OF STANDARD UNIT AND CHANGES DRAIN SIZE.
- 4) HANGER HOLES ARE FOR 3/4 INCH THREADED ROD.