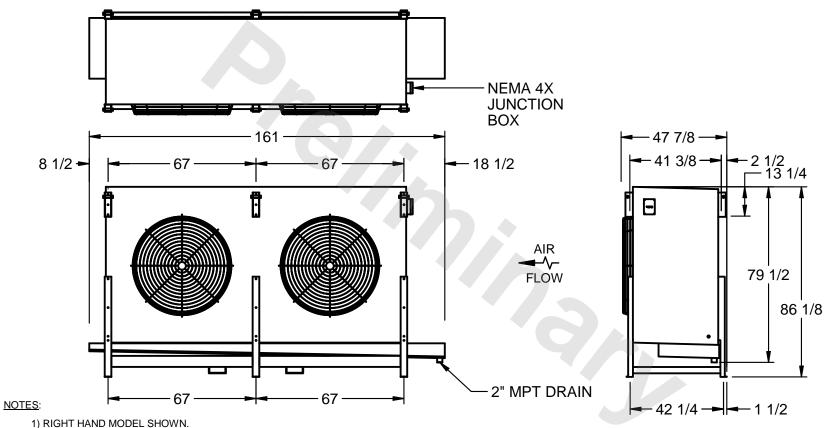

## EVAPCO, INC.

MODEL# SSTHB2-608VH0750K1MA CUSTOMER STL2-SE-22-FL N.T.S. 9/13/2025

- 2) ALL DIMENSIONS ARE FOR REFERENCE AND SHOULD NOT BE USED FOR PREFABRICATION OF PIPING OR SUPPORTS.
- 3) WATER DEFROST ADDS 6 INCHES TO HEIGHT OF STANDARD UNIT AND CHANGES DRAIN SIZE.
- 4) HANGER HOLES ARE FOR 3/4 INCH THREADED ROD.