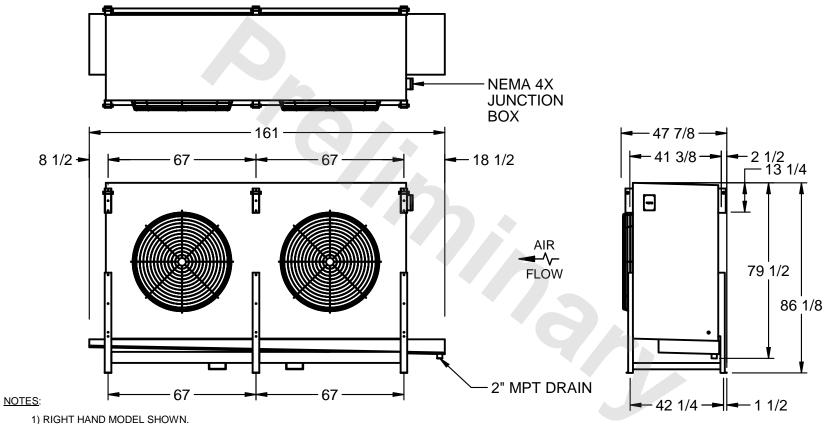

## EVAPCO, INC.

MODEL # SSTHB2-608WH0200K2KA CUSTOMER STL2-SE-22-FL N.T.S. 9/13/2025

- 2) ALL DIMENSIONS ARE FOR REFERENCE AND SHOULD NOT BE USED FOR PREFABRICATION OF PIPING OR SUPPORTS.
- 3) WATER DEFROST ADDS 6 INCHES TO HEIGHT OF STANDARD UNIT AND CHANGES DRAIN SIZE.
- 4) HANGER HOLES ARE FOR 3/4 INCH THREADED ROD.

| PROJECT | ROOM | SHIPPING<br>WEIGHT 3640 lbs | OPERATING WEIGHT 4150 lbs |
|---------|------|-----------------------------|---------------------------|