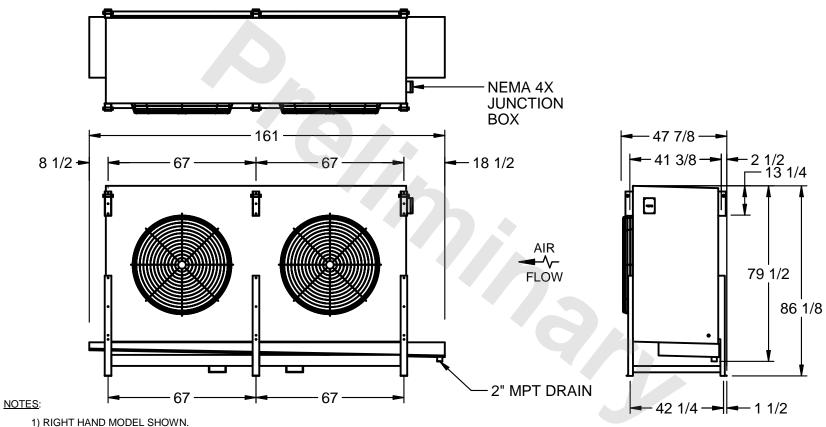

## EVAPCO, INC.

MODEL# SSTHB2-608WH0750K1LA CUSTOMER STL2-SE-22-FL N.T.S. 9/13/2025

- 2) ALL DIMENSIONS ARE FOR REFERENCE AND SHOULD NOT BE USED FOR PREFABRICATION OF PIPING OR SUPPORTS.
- 3) WATER DEFROST ADDS 6 INCHES TO HEIGHT OF STANDARD UNIT AND CHANGES DRAIN SIZE.
- 4) HANGER HOLES ARE FOR 3/4 INCH THREADED ROD.

| PROJECT | ROOM | SHIPPING<br>WEIGHT 4090 lbs | OPERATING WEIGHT 4600 lbs |
|---------|------|-----------------------------|---------------------------|