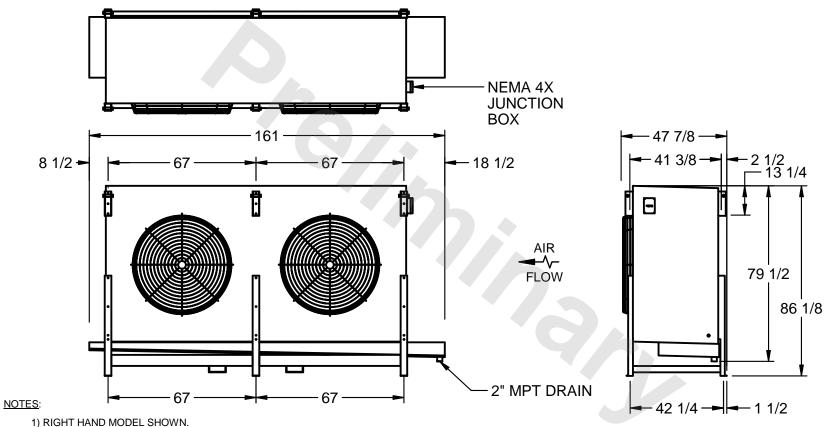

## EVAPCO, INC.

MODEL# SSTHB2-608WH0750L2KA CUSTOMER STL2-SE-22-FL N.T.S. 9/13/2025

- 2) ALL DIMENSIONS ARE FOR REFERENCE AND SHOULD NOT BE USED FOR PREFABRICATION OF PIPING OR SUPPORTS.
- 3) WATER DEFROST ADDS 6 INCHES TO HEIGHT OF STANDARD UNIT AND CHANGES DRAIN SIZE.
- 4) HANGER HOLES ARE FOR 3/4 INCH THREADED ROD.

| PROJECT | ROOM | SHIPPING<br>WEIGHT 4400 lbs | OPERATING WEIGHT 4910 lbs |
|---------|------|-----------------------------|---------------------------|