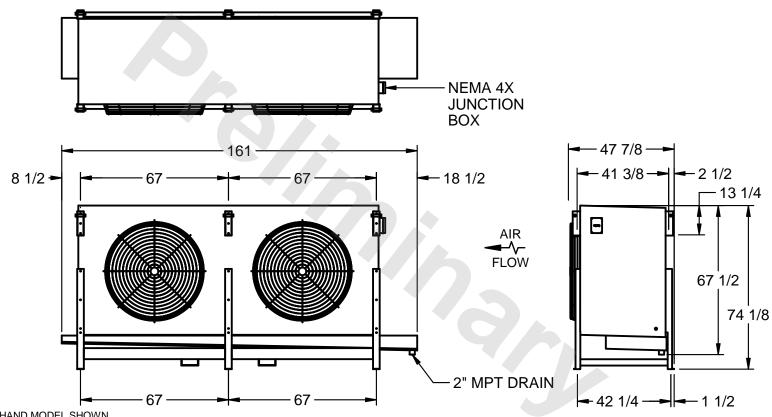

## EVAPCO, INC.

MODEL# SSTHB2-506WH0300K3LA CUSTOMER STL2-SE-18-FL N.T.S. 9/2/2025

1) RIGHT HAND MODEL SHOWN.

NOTES:

- 2) ALL DIMENSIONS ARE FOR REFERENCE AND SHOULD NOT BE USED FOR PREFABRICATION OF PIPING OR SUPPORTS.
- 3) WATER DEFROST ADDS 6 INCHES TO HEIGHT OF STANDARD UNIT AND CHANGES DRAIN SIZE.
- 4) HANGER HOLES ARE FOR 3/4 INCH THREADED ROD.