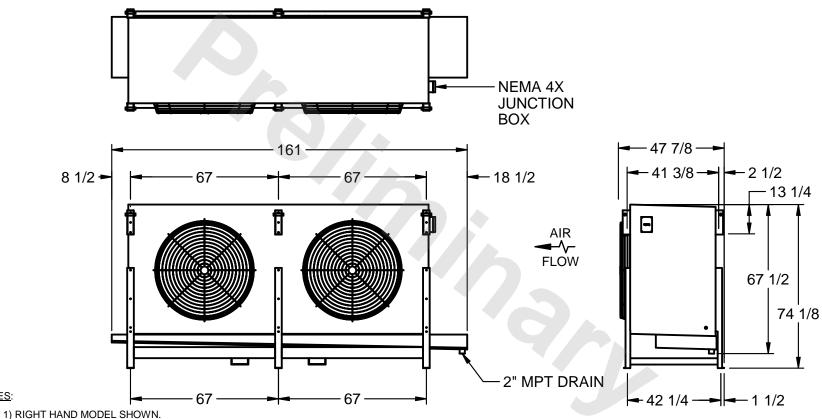

## EVAPCO, INC.

MODEL# SSTHB2-506WH0750K1LA CUSTOMER STL2-SE-18-FL N.T.S. 9/3/2025

NOTES:

- 2) ALL DIMENSIONS ARE FOR REFERENCE AND SHOULD NOT BE USED FOR PREFABRICATION OF PIPING OR SUPPORTS.
- 3) WATER DEFROST ADDS 6 INCHES TO HEIGHT OF STANDARD UNIT AND CHANGES DRAIN SIZE.
- 4) HANGER HOLES ARE FOR 3/4 INCH THREADED ROD.

| PROJECT | ROOM | SHIPPING<br>WEIGHT 3330 lbs | OPERATING WEIGHT 3640 lbs |
|---------|------|-----------------------------|---------------------------|