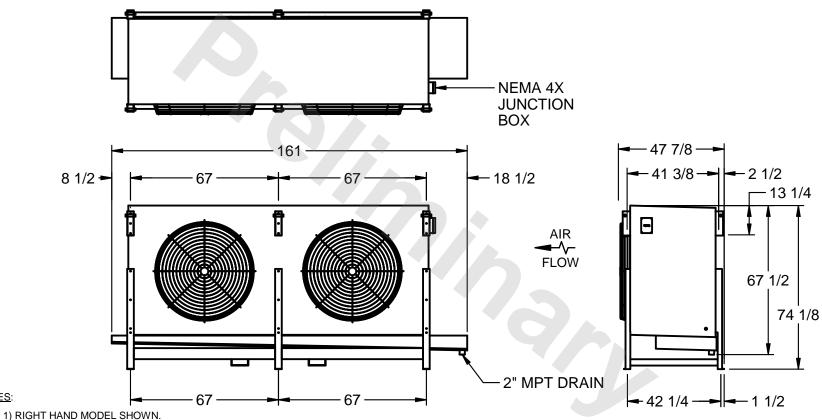

## EVAPCO, INC.

MODEL # SSTHB2-508VH0200K2KA CUSTOMER STL2-SE-18-FL N.T.S. 9/7/2025

NOTES:

- 2) ALL DIMENSIONS ARE FOR REFERENCE AND SHOULD NOT BE USED FOR PREFABRICATION OF PIPING OR SUPPORTS.
- 3) WATER DEFROST ADDS 6 INCHES TO HEIGHT OF STANDARD UNIT AND CHANGES DRAIN SIZE.
- 4) HANGER HOLES ARE FOR 3/4 INCH THREADED ROD.

| PROJECT SHIPPING WEIGHT 2980 lbs OPERATING WEIGHT 3350 lbs |
|------------------------------------------------------------|
|------------------------------------------------------------|