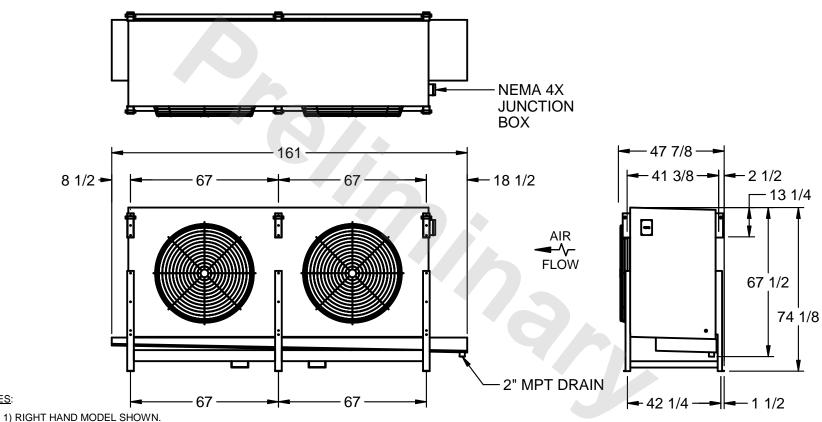

## EVAPCO, INC.

MODEL # SSTHB2-508VH0500K1LA CUSTOMER STL2-SE-18-FL N.T.S. 9/7/2025

NOTES:

- 2) ALL DIMENSIONS ARE FOR REFERENCE AND SHOULD NOT BE USED FOR PREFABRICATION OF PIPING OR SUPPORTS.
- 3) WATER DEFROST ADDS 6 INCHES TO HEIGHT OF STANDARD UNIT AND CHANGES DRAIN SIZE.
- 4) HANGER HOLES ARE FOR 3/4 INCH THREADED ROD.