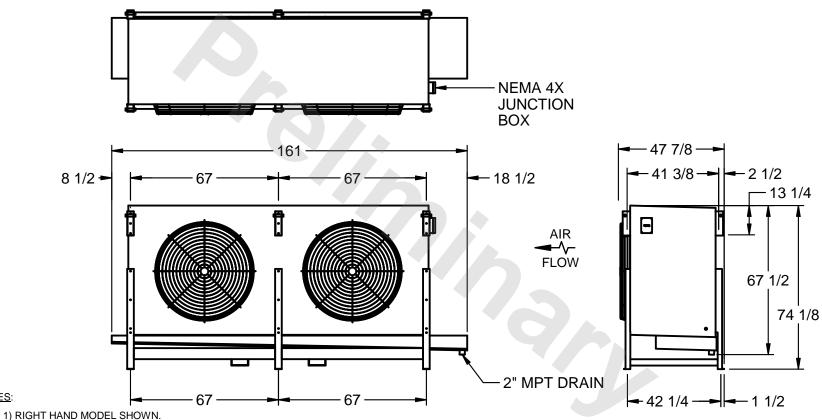

## EVAPCO, INC.

MODEL # SSTHB2-508VH0750K1LA CUSTOMER STL2-SE-18-FL N.T.S. 9/7/2025

NOTES:

- 2) ALL DIMENSIONS ARE FOR REFERENCE AND SHOULD NOT BE USED FOR PREFABRICATION OF PIPING OR SUPPORTS.
- 3) WATER DEFROST ADDS 6 INCHES TO HEIGHT OF STANDARD UNIT AND CHANGES DRAIN SIZE.
- 4) HANGER HOLES ARE FOR 3/4 INCH THREADED ROD.

| PROJECT SHIPPING WEIGHT 3430 lbs OPERATING WEIGHT 3800 lbs |
|------------------------------------------------------------|
|------------------------------------------------------------|