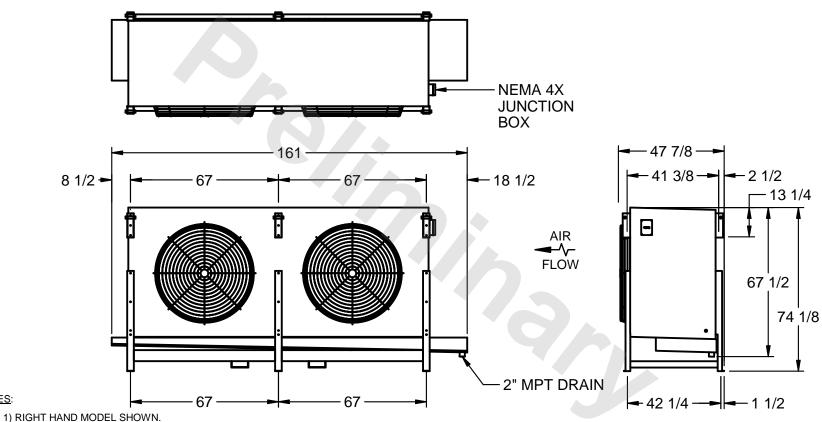

## EVAPCO, INC.

MODEL # SSTHB2-508VH0750L2KA CUSTOMER STL2-SE-18-FL N.T.S. 9/7/2025

NOTES:

- 2) ALL DIMENSIONS ARE FOR REFERENCE AND SHOULD NOT BE USED FOR PREFABRICATION OF PIPING OR SUPPORTS.
- 3) WATER DEFROST ADDS 6 INCHES TO HEIGHT OF STANDARD UNIT AND CHANGES DRAIN SIZE.
- 4) HANGER HOLES ARE FOR 3/4 INCH THREADED ROD.

|  | PROJECT | ROOM | SHIPPING<br>WEIGHT 3580 lbs | OPERATING<br>WEIGHT 3940 lbs |  |
|--|---------|------|-----------------------------|------------------------------|--|