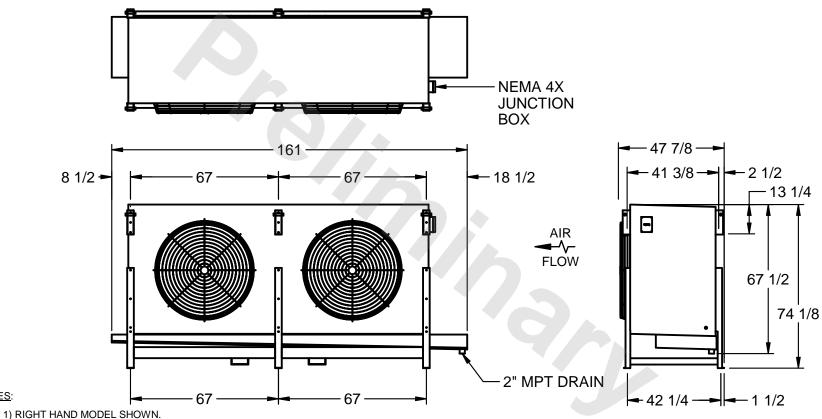

## EVAPCO, INC.

MODEL# SSTHB2-508WH0200K2KA CUSTOMER STL2-SE-18-FL N.T.S. 9/7/2025

NOTES:

- 2) ALL DIMENSIONS ARE FOR REFERENCE AND SHOULD NOT BE USED FOR PREFABRICATION OF PIPING OR SUPPORTS.
- 3) WATER DEFROST ADDS 6 INCHES TO HEIGHT OF STANDARD UNIT AND CHANGES DRAIN SIZE.
- 4) HANGER HOLES ARE FOR 3/4 INCH THREADED ROD.

| PROJECT | ROOM | SHIPPING<br>WEIGHT 3260 lbs | OPERATING WEIGHT 3700 lbs |
|---------|------|-----------------------------|---------------------------|