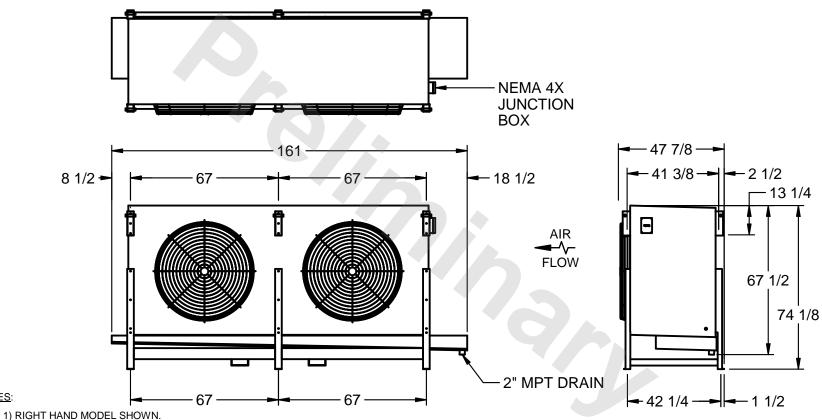

## EVAPCO, INC.

MODEL# SSTHB2-508WH0750K1LA CUSTOMER STL2-SE-18-FL N.T.S. 9/7/2025

NOTES:

- 2) ALL DIMENSIONS ARE FOR REFERENCE AND SHOULD NOT BE USED FOR PREFABRICATION OF PIPING OR SUPPORTS.
- 3) WATER DEFROST ADDS 6 INCHES TO HEIGHT OF STANDARD UNIT AND CHANGES DRAIN SIZE.
- 4) HANGER HOLES ARE FOR 3/4 INCH THREADED ROD.

| WEIGHT 3710 lbs | PROJECT | ROOM | SHIPPING<br>WEIGHT 3710 lbs | OPERATING WEIGHT 4150 lbs |
|-----------------|---------|------|-----------------------------|---------------------------|
|-----------------|---------|------|-----------------------------|---------------------------|