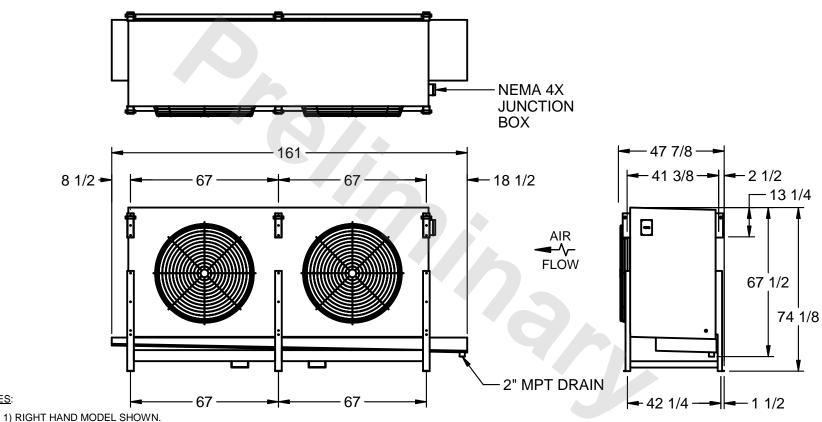

## EVAPCO, INC.

MODEL# SSTHB2-508WH0750K1MA CUSTOMER STL2-SE-18-FL N.T.S. 9/8/2025

NOTES:

- 2) ALL DIMENSIONS ARE FOR REFERENCE AND SHOULD NOT BE USED FOR PREFABRICATION OF PIPING OR SUPPORTS.
- 3) WATER DEFROST ADDS 6 INCHES TO HEIGHT OF STANDARD UNIT AND CHANGES DRAIN SIZE.
- 4) HANGER HOLES ARE FOR 3/4 INCH THREADED ROD.

| PROJECT | ROOM | SHIPPING<br>WEIGHT 3250 lbs | OPERATING WEIGHT 3690 lbs |
|---------|------|-----------------------------|---------------------------|