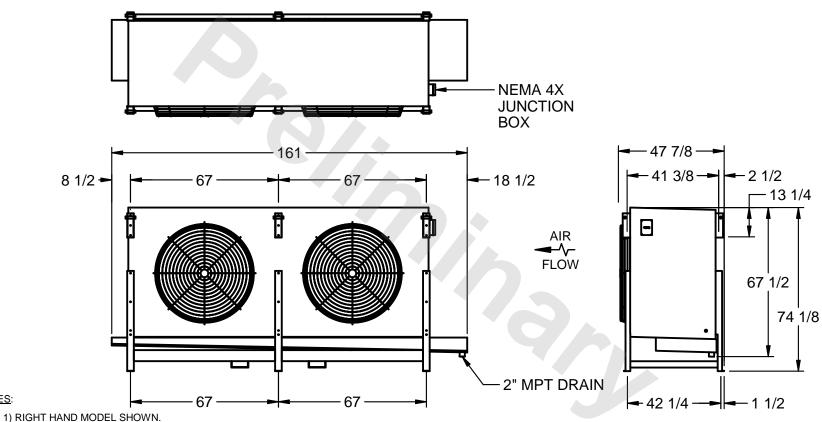

## EVAPCO, INC.

MODEL# SSTHB2-508WH0750L2KA CUSTOMER DATE STL2-SE-18-FL N.T.S. 9/8/2025

NOTES:

- 2) ALL DIMENSIONS ARE FOR REFERENCE AND SHOULD NOT BE USED FOR PREFABRICATION OF PIPING OR SUPPORTS.
- 3) WATER DEFROST ADDS 6 INCHES TO HEIGHT OF STANDARD UNIT AND CHANGES DRAIN SIZE.
- 4) HANGER HOLES ARE FOR 3/4 INCH THREADED ROD.