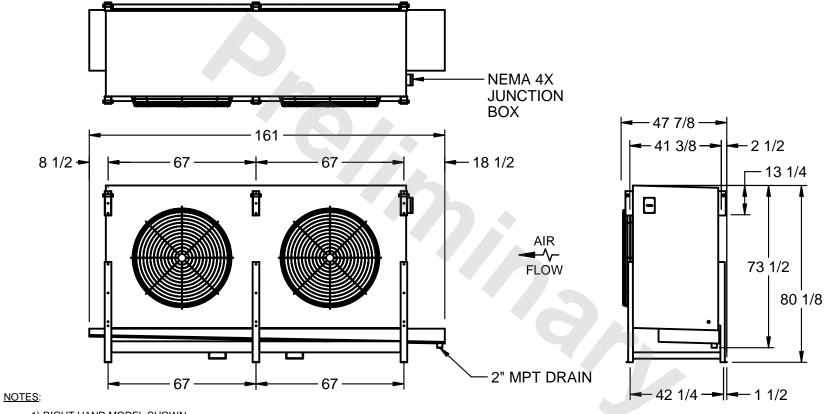

## EVAPCO, INC.

MODEL # SSTHB2-566VH0200K2KA CUSTOMER STL2-SE-20-FL N.T.S. 9/10/2025

- 1) RIGHT HAND MODEL SHOWN.
- 2) ALL DIMENSIONS ARE FOR REFERENCE AND SHOULD NOT BE USED FOR PREFABRICATION OF PIPING OR SUPPORTS.
- 3) WATER DEFROST ADDS 6 INCHES TO HEIGHT OF STANDARD UNIT AND CHANGES DRAIN SIZE.
- 4) HANGER HOLES ARE FOR 3/4 INCH THREADED ROD.

| PROJECT SHIPPING WEIGHT 3090 lbs OPERATING WEIGHT 3380 lbs |
|------------------------------------------------------------|
|------------------------------------------------------------|