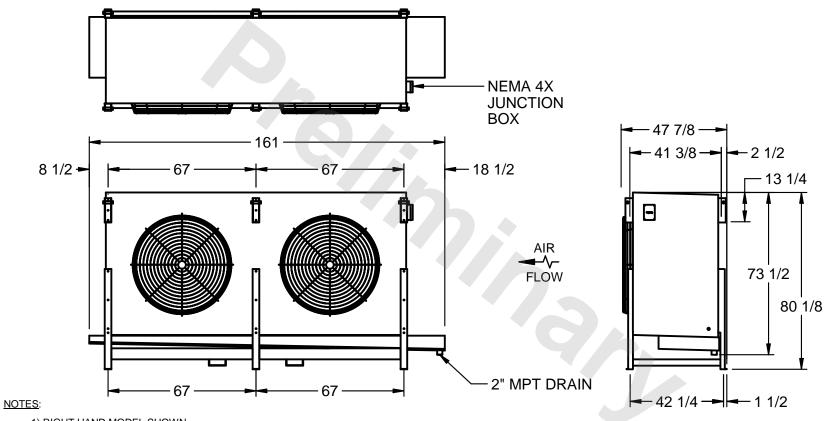

## EVAPCO, INC.

MODEL # SSTHB2-566VH0300K2LA CUSTOMER STL2-SE-20-FL N.T.S. 9/10/2025

- 1) RIGHT HAND MODEL SHOWN.
- 2) ALL DIMENSIONS ARE FOR REFERENCE AND SHOULD NOT BE USED FOR PREFABRICATION OF PIPING OR SUPPORTS.
- 3) WATER DEFROST ADDS 6 INCHES TO HEIGHT OF STANDARD UNIT AND CHANGES DRAIN SIZE.
- 4) HANGER HOLES ARE FOR 3/4 INCH THREADED ROD.