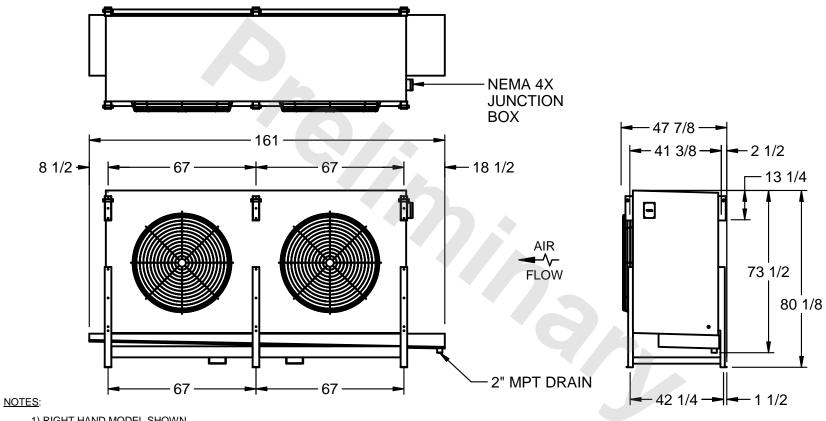

## EVAPCO, INC.

MODEL# SSTHB2-566VH0750K1MA CUSTOMER STL2-SE-20-FL N.T.S. 6/15/2025

- 1) RIGHT HAND MODEL SHOWN.
- 2) ALL DIMENSIONS ARE FOR REFERENCE AND SHOULD NOT BE USED FOR PREFABRICATION OF PIPING OR SUPPORTS.
- 3) WATER DEFROST ADDS 6 INCHES TO HEIGHT OF STANDARD UNIT AND CHANGES DRAIN SIZE.
- 4) HANGER HOLES ARE FOR 3/4 INCH THREADED ROD.