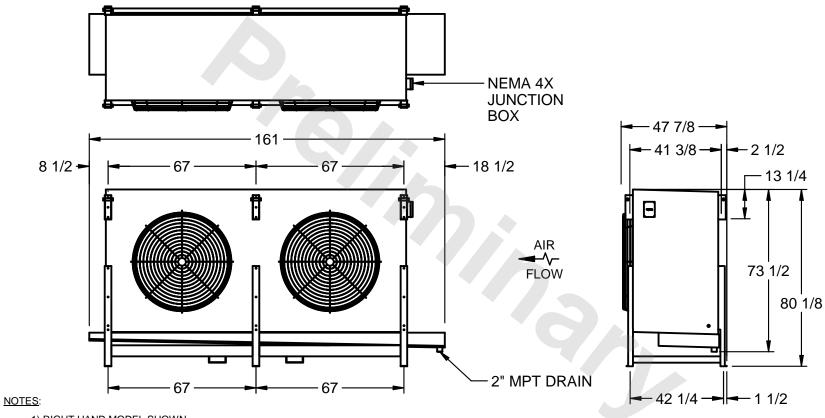

## EVAPCO, INC.

MODEL# SSTHB2-566WH0150K1KA CUSTOMER STL2-SE-20-FL N.T.S. 6/16/2025

- 1) RIGHT HAND MODEL SHOWN.
- 2) ALL DIMENSIONS ARE FOR REFERENCE AND SHOULD NOT BE USED FOR PREFABRICATION OF PIPING OR SUPPORTS.
- 3) WATER DEFROST ADDS 6 INCHES TO HEIGHT OF STANDARD UNIT AND CHANGES DRAIN SIZE.
- 4) HANGER HOLES ARE FOR 3/4 INCH THREADED ROD.